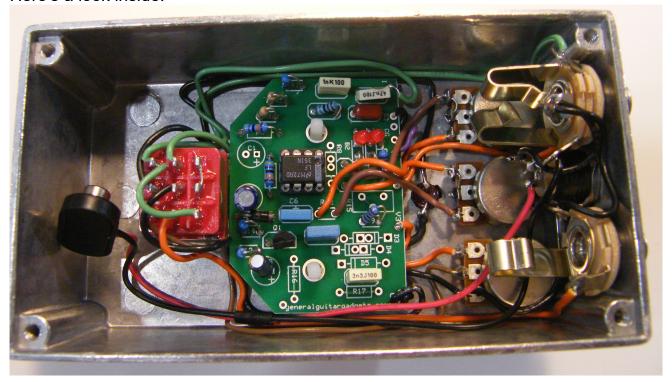

ners

| Component           | Location | Voltage |  |
|---------------------|----------|---------|--|
| 9 volt power supply |          | 9v      |  |
| IC1                 | Pin 1    | 0.1v    |  |
|                     | Pin 2    | 4.5v    |  |
|                     | Pin 3    | 3.6v    |  |
|                     | Pin 4    | 0v      |  |
|                     | Pin 5    | 0.1v    |  |
|                     | Pin 6    | 4.5v    |  |
|                     | Pin 7    | 9v      |  |
|                     | Pin 8    | Ov      |  |



## **Red Fuzz (Distortion) Instructions**

Version 2017November17

Copyright 2017 JD Sleep

Permission refused for posting/serving this file from any site other than www.generalguitargadgets.com

Trademarks are property of their owners

## Here's a look inside: